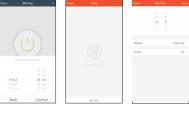

- Device Functions: Basic Controls and Usage

  \* Main Menu

  \* Select Switch / Appointment of Timer setting
  Appointment: Make sure your friends have
  access when they need it.

- \* Click the "Appointment" function to set the plug to a timer of your choice.

  \* Click Confirm Setting or hit back to Exit Timer: Control your home or office remotely

  \* Click the "Timer" function to set time schedule and press "Add Timer"

  \* Set Time/Date for your desired time schedule

  \* Click "Confirm" to save timer setting or hit back to exit

Profile: Username and info setup

\* Click the Profile "function" in the

main menu to open;
\* Device Sharing and Message

- Device Sharing Control of the Smart Plug
  Device