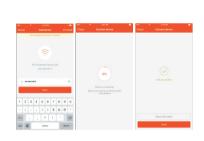

  \* Select WiFi network>Conect an click

  \* Once connected the app will prompt the connection> click OK

AP Mode

- \* Press "+" in the main menu \* Click "AP Mode" and press Next Step in Add

Turn On/Off via app, the almighty Power Button
\* Click "xenonsmart" in the main menu;
\* Press Power Button to turn plug On/Off.