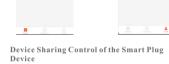

  \* Click "Confirm" to save timer setting or hit back to exit

Profile: Username and info setup

\* Click the Profile "function" in the

main menu to open;
\* Device Sharing and Message

- Device Sharing Control of the Smart Plug
  Device

  \* Select "Device Sharing" in Profile and press
  "Add Sharing";

  \* Input the cell phone number/email of the device
  you want to share control with after click "Share
  With New Member";

  \* Add Nickname or Username