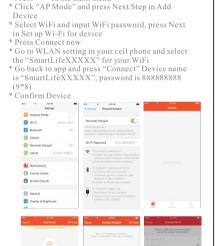

  \* Select WiFi network>Conect an click

  \* Once connected the app will prompt the connection> click OK

AP Mode

- \* Press "+" in the main menu \* Click "AP Mode" and press Next Step in Add

Turn On/Off via app, the almighty Power Button
\* Click "xenonsmart" in the main menu;
\* Press Power Button to turn plug On/Off.