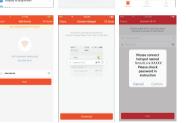

Input the Registration Code you received via text and proceed to login.

- \*Adding a New Device

  \* Press and hold the On/Off smart button for 6 seconds until it flashes.

  \* Open app and click "+" to add device.

  \* Select WiFi network>Conect an click

  \* Once connected the app will prompt the connection> click OK

AP Mode

- \* Press "+" in the main menu \* Click "AP Mode" and press Next Step in Add

Turn On/Off via app, the almighty Power Button
\* Click "xenonsmart" in the main menu;
\* Press Power Button to turn plug On/Off.